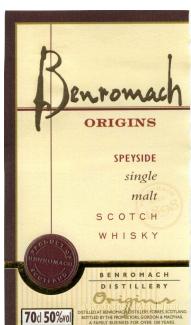

## BENROMACH ORIGINS 50% BATCH 1 - GOLDEN PROMISE

Region: Speyside.

Forres.

Founded: 1898.

Water Source: Chapelton Springs in the Romach Hills.

Owner: Gordon & MacPhail.

Status: Operational.

Benromach Distillery was built in 1898, the year of the great distillery boom. Alexander Edward of Sanquhar, a well-known promoter of new distilleries, granted a feu charter to the Benromach Distillery Company for a plot of his land, north of the railway line in Forres. The distillery was designed by the famous Elgin Architect, Charles Doig.